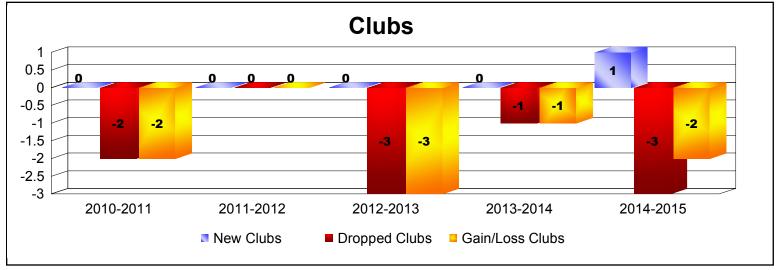

District 43 K

As of June 2015 Cumulative

| Year      | New<br>Clubs | Dropped<br>Clubs | Gain/<br>Loss<br>Clubs | New<br>Members | Charter<br>Members | Reinstate<br>Members | Transfer<br>Members | Total<br>Member<br>Added | Total<br>Members<br>Dropped | Gain/<br>Loss<br>Members |
|-----------|--------------|------------------|------------------------|----------------|--------------------|----------------------|---------------------|--------------------------|-----------------------------|--------------------------|
| 2010-2011 | 0            | -2               | -2                     | 125            | 0                  | 23                   | 5                   | 153                      | -252                        | -99                      |
| 2011-2012 | 0            | 0                | 0                      | 128            | 0                  | 9                    | 0                   | 137                      | -175                        | -38                      |
| 2012-2013 | 0            | -3               | -3                     | 104            | 1                  | 3                    | 5                   | 113                      | -203                        | -90                      |
| 2013-2014 | 0            | -1               | -1                     | 103            | 0                  | 18                   | 5                   | 126                      | -148                        | -22                      |
| 2014-2015 | 1            | -3               | -2                     | 186            | 70                 | 28                   | 6                   | 290                      | -288                        | 2                        |
| Average   | 0            | -2               | -2                     | 129            | 14                 | 16                   | 4                   | 164                      | -213                        | -49                      |