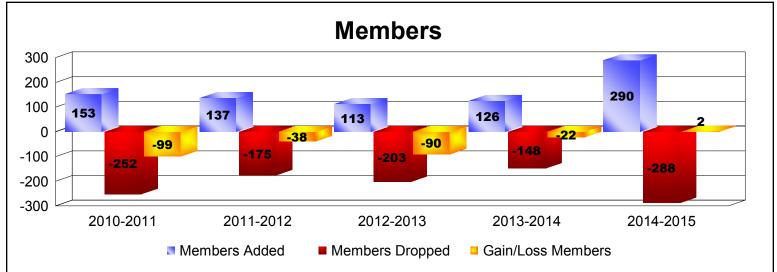

District 43 K

As of June 2015 Cumulative

| Year      | New<br>Clubs | Dropped<br>Clubs | Gain/<br>Loss<br>Clubs | New<br>Members | Charter<br>Members | Reinstate<br>Members | Transfer<br>Members | Total<br>Member<br>Added | Total<br>Members<br>Dropped | Gain/<br>Loss<br>Members |
|-----------|--------------|------------------|------------------------|----------------|--------------------|----------------------|---------------------|--------------------------|-----------------------------|--------------------------|
| 2010-2011 | 0            | -2               | -2                     | 125            | 0                  | 23                   | 5                   | 153                      | -252                        | -99                      |
| 2011-2012 | 0            | 0                | 0                      | 128            | 0                  | 9                    | 0                   | 137                      | -175                        | -38                      |
| 2012-2013 | 0            | -3               | -3                     | 104            | 1                  | 3                    | 5                   | 113                      | -203                        | -90                      |
| 2013-2014 | 0            | -1               | -1                     | 103            | 0                  | 18                   | 5                   | 126                      | -148                        | -22                      |
| 2014-2015 | 1            | -3               | -2                     | 186            | 70                 | 28                   | 6                   | 290                      | -288                        | 2                        |
| Average   | 0            | -2               | -2                     | 129            | 14                 | 16                   | 4                   | 164                      | -213                        | -49                      |