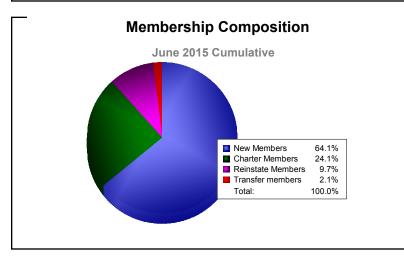

District 43 K

As of June 2015 Cumulative

| Year      | New<br>Clubs | Dropped<br>Clubs | Gain/<br>Loss<br>Clubs | New<br>Members | Charter<br>Members | Reinstate<br>Members | Transfer<br>Members | Total<br>Member<br>Added | Total<br>Members<br>Dropped | Gain/<br>Loss<br>Members |
|-----------|--------------|------------------|------------------------|----------------|--------------------|----------------------|---------------------|--------------------------|-----------------------------|--------------------------|
| 2010-2011 | 0            | -2               | -2                     | 125            | 0                  | 23                   | 5                   | 153                      | -252                        | -99                      |
| 2011-2012 | 0            | 0                | 0                      | 128            | 0                  | 9                    | 0                   | 137                      | -175                        | -38                      |
| 2012-2013 | 0            | -3               | -3                     | 104            | 1                  | 3                    | 5                   | 113                      | -203                        | -90                      |
| 2013-2014 | 0            | -1               | -1                     | 103            | 0                  | 18                   | 5                   | 126                      | -148                        | -22                      |
| 2014-2015 | 1            | -3               | -2                     | 186            | 70                 | 28                   | 6                   | 290                      | -288                        | 2                        |
| Average   | 0            | -2               | -2                     | 129            | 14                 | 16                   | 4                   | 164                      | -213                        | -49                      |